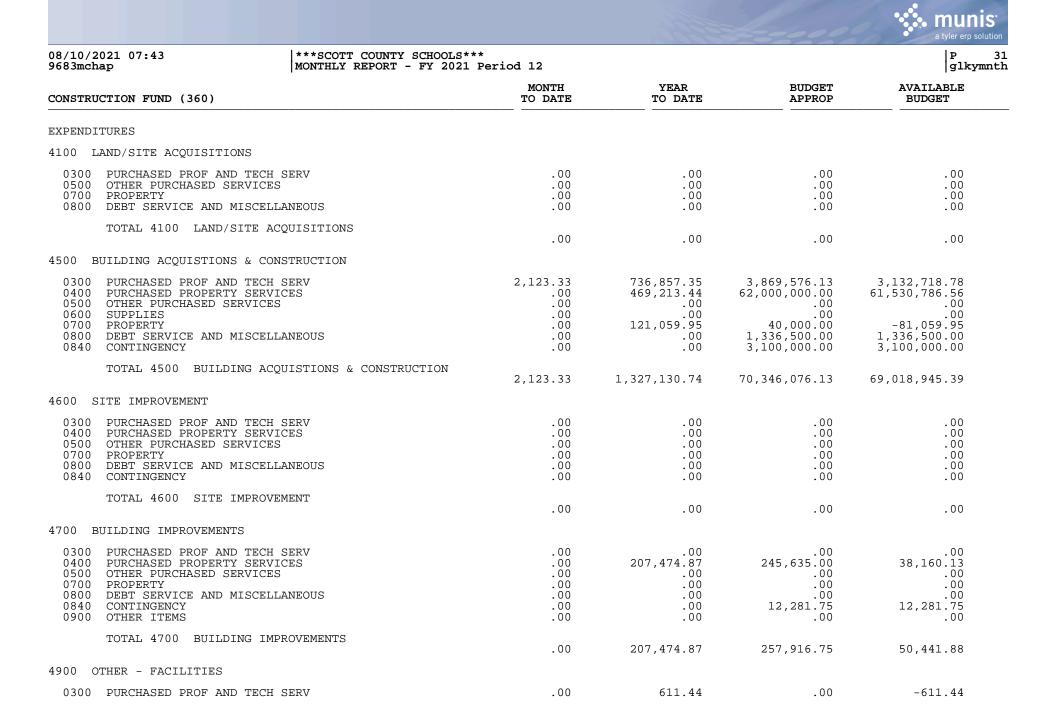

AND & IMPROVEMENTS | .00                                                              | .00             | .00              | .00                 |
| TOTAL SALE OR COMP FOR LO        | SS OF ASSETS .00                                                 | .00             | .00              | .00                 |
| TOTAL OTHER RECEIPTS             | 3,096,072.00                                                     | 3,096,072.00    | 70,103,992.88    | 67,007,920.88       |
| TOTAL RECEIPTS                   | 3,096,072.00                                                     | 3,096,072.00    | 70,603,992.88    | 67,507,920.88       |
| TOTAL REVENUE                    | 3,096,072.00                                                     | 3,096,072.00    | 70,603,992.88    | 67,507,920.88       |





P 32 glkymnth

08/10/2021 07:43 9683mchap

## \*\*\*SCOTT COUNTY SCHOOLS\*\*\* MONTHLY REPORT - FY 2021 Period 12

| CONSTRUCTION FUND (360)                                                                                                                                                            | MONTH<br>TO DATE                              | YEAR<br>TO DATE                                     | BUDGET<br>APPROP                              | AVAILABLE<br>BUDGET                                  |
|------------------------------------------------------------------------------------------------------------------------------------------------------------------------------------|-----------------------------------------------|-----------------------------------------------------|---------