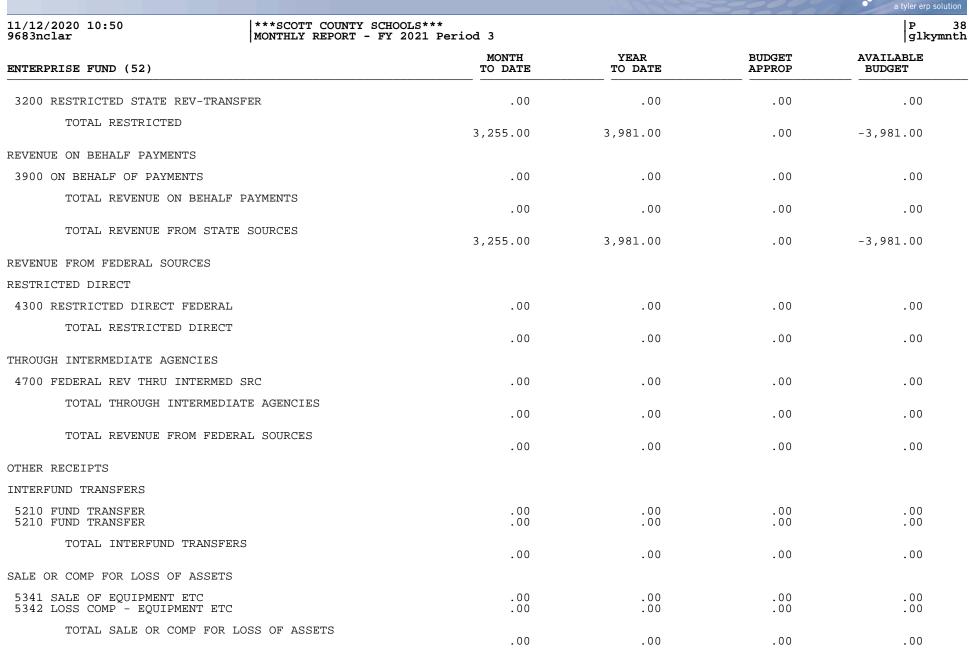

| -3,306.64             | 535,275.00        | 538,581.64             |
| REVENUE FROM STATE SOURCES                                                                   |                                                |                       |                       |                   |                        |
| RESTRICTED                                                                                   |                                                |                       |                       |                   |                        |
| 3200 RESTRICTED STATE REVENUE<br>3200 RESTRICTED STATE REVENUE                               | REFUN                                          | 3,255.00<br>.00       | 3,981.00<br>.00       | .00               | -3,981.00<br>.00       |



munis

TOTAL OTHER RECEIPTS

|                               |                                                               |                  |                 |                  | a tyler erp solution |
|-------------------------------|---------------------------------------------------------------|------------------|-----------------|------------------|----------------------|
| 11/12/2020 10:50<br>9683nclar | ***SCOTT COUNTY SCHOOLS***<br>MONTHLY REPORT - FY 2021 Period | 13               |                 |                  | P 39<br>glkymnth     |
| ENTERPRISE FUND (52)          |                                                               | MONTH<br>TO DATE | YEAR<br>TO DATE | BUDGET<br>APPROP | AVAILABLE<br>BUDGET  |
|                               |