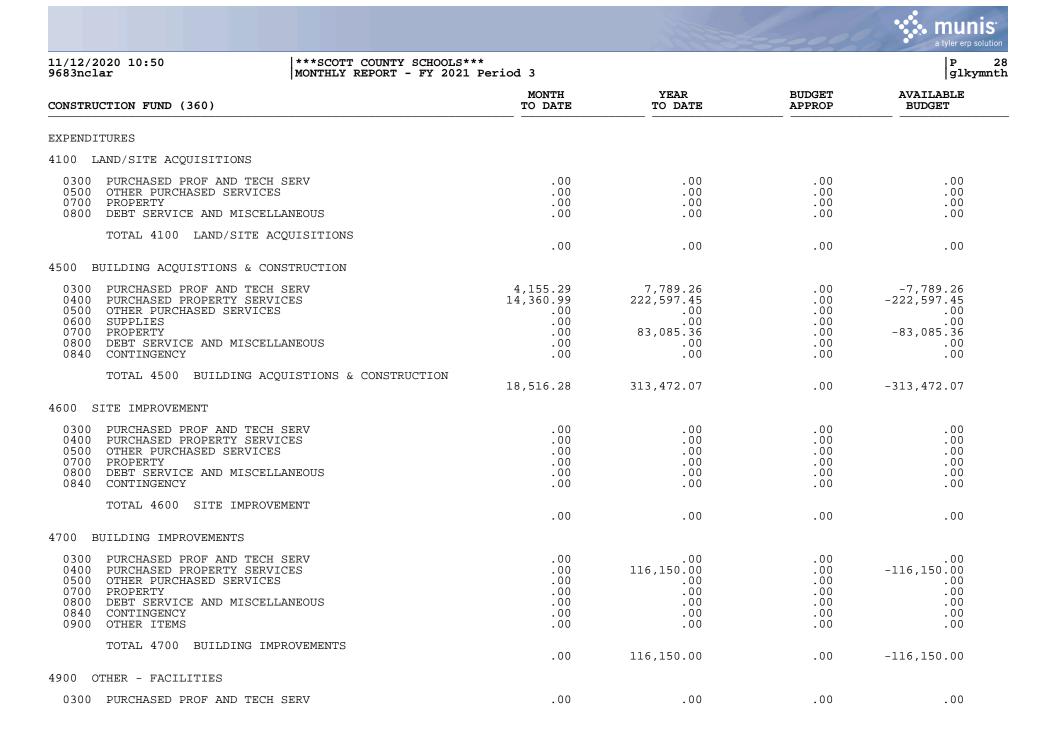

SALE OF LAND & IMPROVEMENTS                            | .00                                | .00             | .00              | .00                  |
| TOTAL SALE OR COMP FOR LOSS OF ASSETS                       | .00                                | .00             | .00              | .00                  |
| TOTAL OTHER RECEIPTS                                        | .00                                | .00             | .00              | .00                  |
| TOTAL RECEIPTS                                              | .00                                | .00             | .00              | .00                  |
| TOTAL REVENUE                                               | .00                                | .00             | .00              | .00                  |





P 29 glkymnth

11/12/2020 10:50 9683nclar

## \*\*\*SCOTT COUNTY SCHOOLS\*\*\* MONTHLY REPORT - FY 2021 Period 3

| CONSTRUCTION FUND (360)                                                                                                                                                            | MONTH<br>TO DATE                              | YEAR<br>TO DATE                               | BUDGET<br>APPROP                              | AVAILABLE<br>BUDGET                           |
|------------------------------------------------------------------------------------------------------------------------------------------------------------------------------------|-----------------------------------------------|-----------------------------------------------|-----------------------------