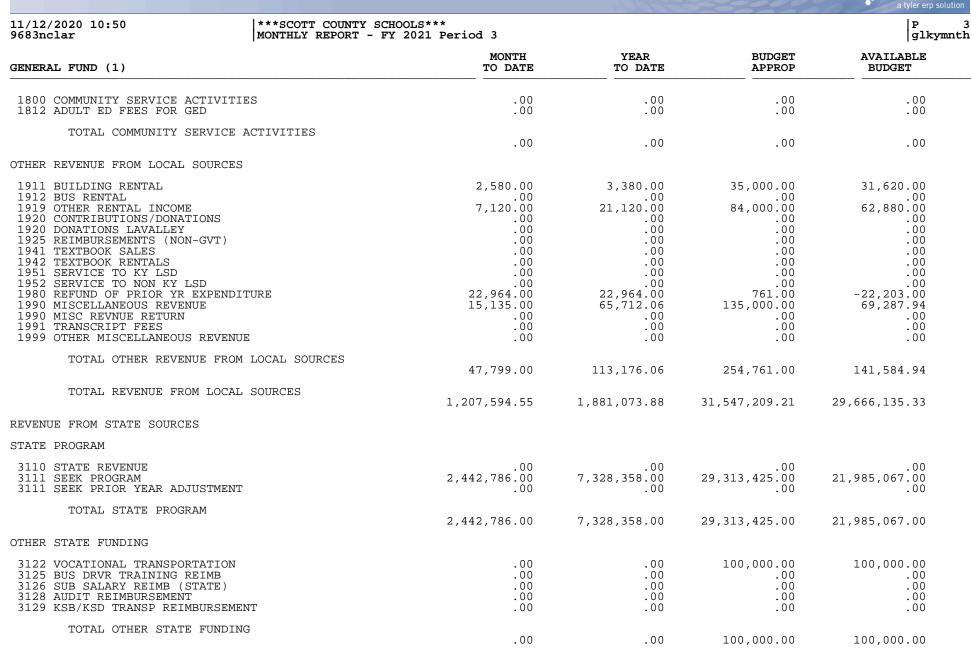

COMMUNITY SERVICE ACTIVITIES

munis

EXPENDITURE REIMBURSEMENTS

|                                                                                                             | OUNTY SCHOOLS***<br>ORT - FY 2021 Period 3 |                   |                         | P<br> glkymr            |
|-------------------------------------------------------------------------------------------------------------|--------------------------------------------|-------------------|-------------------------|-------------------------|
| ENERAL FUND (1)                                                                                             | MONTH<br>TO DATE                           | YEAR<br>TO DATE   | BUDGET<br>APPROP        | AVAILABLE<br>BUDGET     |
|                                                                                                             |                                            |                   |                         |                         |
| 3130 NCB TEACHER SUPPLEMENT REIMB.<br>3131 MISCELLANEOUS REIMBURSEMENTS<br>3131 MISCELLANEOUS REIM. REFUNDS | .00<br>.00<br>.00                          | .00<br>.00<br>.00 | 32,000.00<br>.00<br>.00 | 32,000.00<br>.00<br>.00 |
| TOTAL EXPENDITURE REIMBURSEMENTS                                                                            | .00                                        | .00               | 32,000.00               | 32,000.00               |
| ESTRICTED                                                                                                   |                                            |                   |                         |                         |
| 3200 RESTRICTED STATE REVENUE                                                                               | .00                                        | .00               | .00                     | .00                     |
| TOTAL RESTRICTED                                                                                            | .00                                        | .00               | .00                     | .00                     |
| EVENUE IN LIEU OF TAXES/STATE                                                                               |                                            |                   |                         |                         |
| 3800 REVENUE IN LIEU OF TAXES/STATE                                                                         | 4,007.32                                   | 12,018.20         | 42,000.00               | 29,981.80               |
| TOTAL REVENUE IN LIEU OF TAXES/STATE                                                                        | 4,007.32                                   | 12,018.20         | 42,000.00               | 29,981.80               |
| EVENUE ON BEHALF PAYMENTS                                                                                   |                                            |                   |                         |                         |
| 3900 ON BEHALF OF PAYMENTS                                                                                  | .00                                        | .00               | .00                     | .00                     |
| TOTAL REVENUE ON BEHALF PAYMENTS                                                                            | .00                                        | .00               | .00                     | .00                     |
| TOTAL REVENUE FROM STATE SOURCES                                                                            | 2,446,793.32                               | 7,340,376.20      | 29,487,425.00           | 22,147,048.80           |
| EVENUE FROM FEDERAL SOURCES                                                                                 |                                            |                   |                         |                         |
| NRESTRICTED DIRECT                                                                                          |                                            |                   |                         |                         |
| 4100 UNRESTRICTED DIRECT FEDERAL                                                                            | .00                                        | .00               | .00                     | .00                     |
| TOTAL UNRESTRICTED DIRECT                                                                                   | .00                                        | .00               | .00                     | .00                     |
| ESTRICTED DIRECT                                                                                            |                                            |                   |                         |                         |
| 4300 RESTRICTED DIRECT FEDERAL                                                                              | .00                                        | .00               | .00                     | .00                     |
| TOTAL RESTRICTED DIRECT                                                                                     | .00                                        | .00               | .00                     | .00                     |
| EDERAL REIMBURSEMENT                                                                                        |                                            |                   |                         |                         |
| 4810 MEDICAID REIM FROM FEDERAL                                                                             | .00                                        | .00               | 150,000.00              | 150,000.00              |