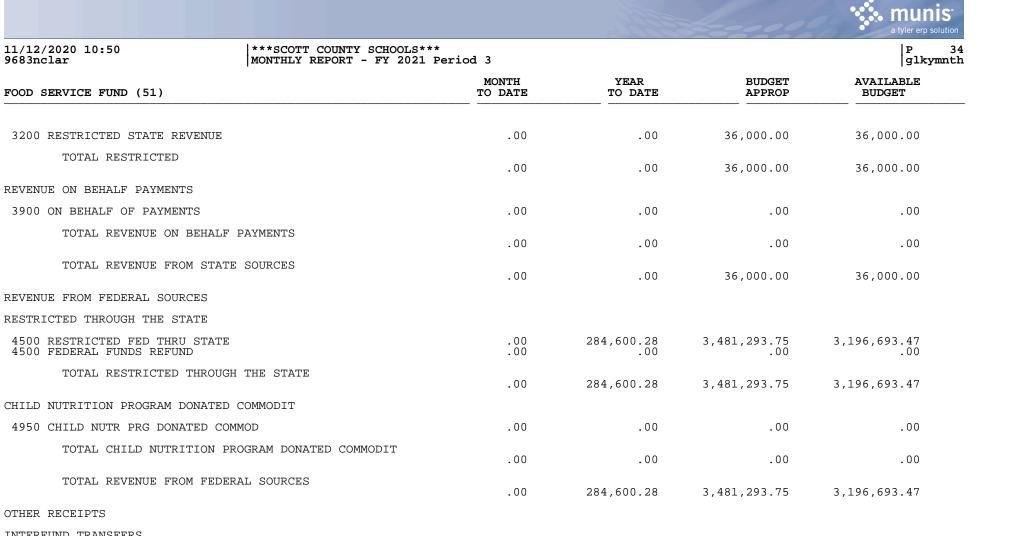

|                                                           |                                                                                          |                                                                                |                                                                                                |                                                                                        |

.

RESTRICTED



.00

.00

.00

.00

.00

.00

.00

.00

.00

.00

.00

.00

.00

.00

.00

.00

OTHER RECEIPTS

11/12/2020 10:50

9683nclar

INTERFUND TRANSFERS

5210 FUND TRANSFER TOTAL INTERFUND TRANSFERS SALE OR COMP FOR LOSS OF ASSETS 5341 SALE OF EQUIPMENT ETC

TOTAL SALE OR COMP FOR LOSS OF ASSETS

OTHER ITEMS



| 11/12/2020 10:50<br>9683nclar | ***SCOTT COUNTY SCHOOLS***<br>MONTHLY REPORT - FY 2021 Period 3 |                 |                  | P 35<br>glkymnth    |
|-------------------------------|-----------------------------------------------------------------|-----------------|------------------|---------------------|
| FOOD SERVICE FUND (51)        | MONTH<br>TO DATE                                                | YEAR<br>TO DATE | BUDGET<br>APPROP | AVAILABLE<br>BUDGET |
| 5600 OTHER ITE